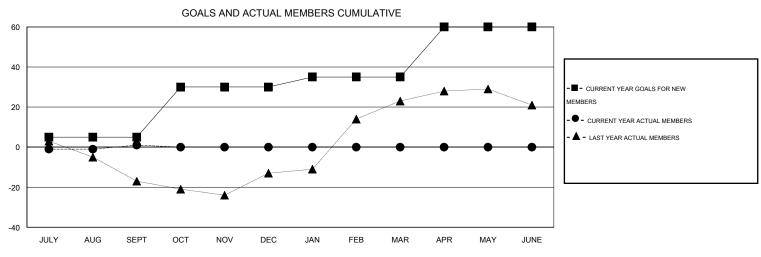

## GOALS AND ACTUAL NEW CLUBS CUMULATIVE

| DROPPED CLUBS: 0 |    | 12 CLUBS OF 40 ADDED 1 OR MORE | GENDER DISTRIBUTION   |              |     |
|------------------|----|--------------------------------|-----------------------|--------------|-----|
|                  |    | NEW MEMBERS                    | MALE                  | 822 (70.80%) |     |
|                  |    |                                | FEMALE                | 339 (29.20%) |     |
| DROPPED MEMBERS  |    |                                |                       |              |     |
| DECEASED         | 0  | CLICK HERE FOR HEALTH          |                       |              | 100 |
| CLUB CANCELLED 0 |    | ASSESSMENT DATA                | FAMILY UNIT MEMBERS   | 163<br>80    |     |
| OTHER            | 22 |                                | HEAD OF HOUSEHOLD     |              |     |
| TOTAL            | 22 |                                | NON-HEAD OF HOUSEHOLD |              |     |